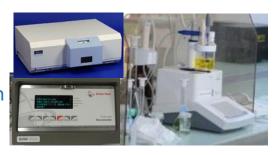

#### DYE PENETRANT ANALYSIS

- Density viscosity
- Karl Fischer water determination
- Fluorescence intensity